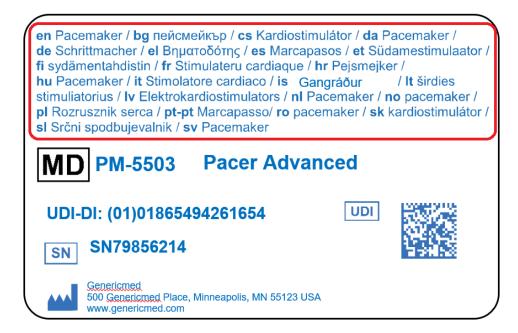

In accordance with the instructions laid out in <u>MDCG 2019-8</u>, the implant card should also indicate a 'device type' for the implantable medical device in question (see in red below).

As such, this document provides a non-exhaustive list of implantable medical 'device types' in order to aid manufacturers in allocating an appropriate term for this requested information.

| #   | Implantable Medical Device              | Implantable Medical 'Device type' | Publication |
|-----|-----------------------------------------|-----------------------------------|-------------|
| 1.  | Implantable cardiac pacemaker           | Pacemaker                         | Version 1.1 |
| 2.  | Implantable cardiac leadless pacemaker  | Leadless pacemaker                | Version 1.1 |
| 3.  | Implantable cardiac monitor             | Cardiac monitor                   | Version 1.1 |
| 4.  | Implantable cardiac defibrillator       | Defibrillator                     | Version 1.1 |
| 5.  | Cardiac lead                            | Cardiac lead                      | Version 1.1 |
| 6.  | Pacemaker ICD Lead                      | Pacemaker ICD lead                | Version 1.1 |
| 7.  | Neural lead                             | Neural lead                       | Version 1.1 |
| 8.  | Spinal Neural stimulator                | Spinal stimulator                 | Version 1.1 |
| 9.  | Brain Neural stimulator                 | Brain stimulator                  | Version 1.1 |
| 10. | Implantable pump                        | Medicinal pump                    | Version 1.1 |
| 11. | Cranial shunt                           | Brain shunt                       | Version 1.1 |
| 12. | CSF shunt                               | CSF shunt                         | Version 1.1 |
| 13. | Lumbar shunt                            | Lumbar shunt                      | Version 1.1 |
| 14. | Hydrocephalus valve implant             | Brain valve                       | Version 1.1 |
| 15. | CSF Valve                               | CSF Valve                         | Version 1.1 |
| 16. | Lumbar valve                            | Lumbar valve                      | Version 1.1 |
| 17. | Cranio-facial reconstruction<br>Implant | Craniofacial implant              | Version 1.1 |
| 18. | Dura patch                              | Dura patch                        | Version 1.1 |
| 19. | Intraocular lens                        | Intraocular lens                  | Version 1.1 |
| 20. | Ophthalmic filtration drain             | Glaucoma drain                    | Version 1.1 |
| 21. | Ophthalmic liquid                       | Ophthalmic liquid                 | Version 1.1 |
| 22. | Mechanical aortic valve                 | Mech. Aortic Valve                | Version 1.1 |